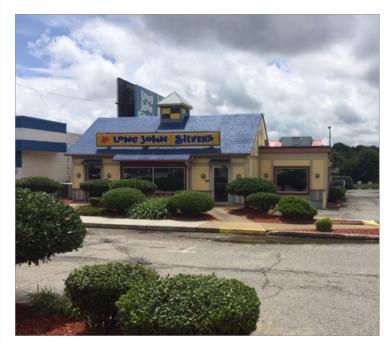

## FOR LEASE - FREE-STANDING RESTAURANTS

Former Long John Silver's

## **LOCATIONS**

Hopewell, VA – 3001 Oaklawn Boulevard Hopewell, VA 23860

- 2,262 Square feet with Drive Thru
- Signalized Intersection / 13, 000 VPD / 3 Mile Population 18,000

Chesterfield, VA - 7531 Midlothian Turnpike Chesterfield ,VA 23225