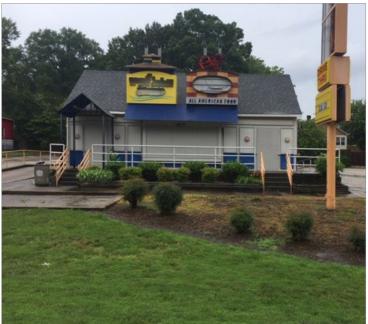

## FOR LEASE - FREE-STANDING RESTAURANTS

Former Long John Silver's

- 2,341 Square feet
- 54,000 VPD, 3 Mile Population 96,835

Tazewell , VA – 2151 E. Fincastle Turnpike Tazewell, VA 24651

- 1,900 square feet with Drive Thru
- 5,500 VPD Tazewell county Trade Area 46,000