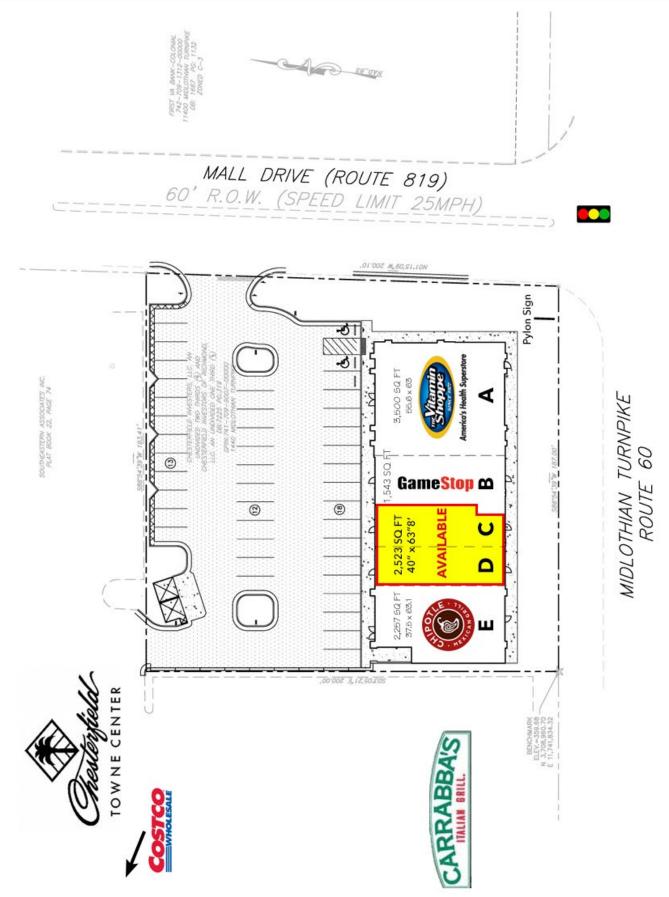

### FOR LEASE: 2,523 sq ft - 40' wide by 63'8" deep

- ♦ Suggested Uses: Wireless, Mattress, Optical, Dental, Financial, Nails/Spa
- ♦ Available space: #C & D, 2,523 sq ft 40' wide by 63' 8" deep
- Join: Vitamin Shoppe, Chipotle and GameStop (opening Fall 2018)
- ♦ At the north corner of Midlothian Turnpike and Mall Drive
- Site fronts on 72,000 VPD (60,000 VPD Midlothian Turnpike and 12,000 VPD Mall Drive) at a stoplight
- Space includes 2 panels on the Pylon Sign on the corner
- Located n front of Chesterfield Town Center, a 900,000 sq. ft. mall, anchored by JCPenney, Sears, Macy's, Barnes & Noble, Ulta Cosmetics, Old Navy, TJ Maxx, H&M, Kirkland's, HomeGoods and At Home
  - Chesterfield Towne Center is 94% leased and the #2 Regional Shopping Mall in the Richmond, VA area with small shop sales averaging \$460 psf
- Retailers within 1 mile include: Costco, Fresh Market, DSW, Bed Bath & Beyond, Michael's, Best Buy, Lowe's, Home Depot, PetSmart, Staples, Wegmans, Lazboy, Petco, Party City, Sam's Club and Walmart
  - ♦ The Costco location is 148,000 sq ft and is their highest volume store in Central VA
  - ♦ New supermarkets recently opened on Mall Drive: Lidl and Aldi
  - Publix opening soon, across the street, on Midlothian Turnpike joining Target and Kohl's
  - ♦ New restaurants recently opened: Mellow Mushroom, First Watch Cafe, Cava Mezza Grill on Huguenot Rd
  - New restaurants under construction: Casa del Barco and Shrimp Shack