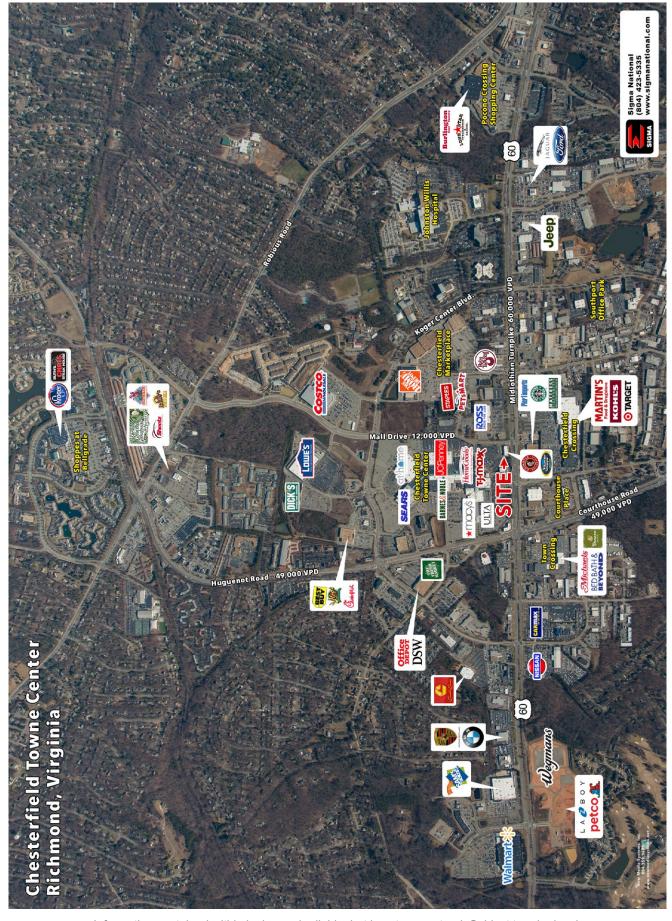

### FOR LEASE: 2,523 sq ft - 40' wide by 63'8" deep

- ♦ Suggested Uses: Wireless, Mattress, Optical, Dental, Financial, Nails/Spa
- ♦ Available space: #C & D, 2,523 sq ft 40' wide by 63' 8" deep
- Join: Vitamin Shoppe, Chipotle and GameStop (opening Fall 2018)
- ♦ At the north corner of Midlothian Turnpike and Mall Drive
- Site fronts on 72,000 VPD (60,000 VPD Midlothian Turnpike and 12,000 VPD Mall Drive) at a stoplight
- Space includes 2 panels on the Pylon Sign on the corner
- Located n front of Chesterfield Town Center, a 900,000 sq. ft. mall, anchored by JCPenney, Sears, Macy's, Barnes & Noble, Ulta Cosmetics, Old Navy, TJ Maxx, H&M, Kirkland's, HomeGoods and At Home
  - Chesterfield Towne Center is 94% leased and the #2 Regional Shopping Mall in the Richmond, VA area with small shop sales averaging \$460 psf
- Retailers within 1 mile include: Costco, Fresh Market, DSW, Bed Bath & Beyond, Michael's, Best Buy, Lowe's, Home Depot, PetSmart, Staples, Wegmans, Lazboy, Petco, Party City, Sam's Club and Walmart
  - ♦ The Costco location is 148,000 sq ft and is their highest volume store in Central VA
  - ♦ New supermarkets recently opened on Mall Drive: Lidl and Aldi
  - Publix opening soon, across the street, on Midlothian Turnpike joining Target and Kohl's
  - ♦ New restaurants recently opened: Mellow Mushroom, First Watch Cafe, Cava Mezza Grill on Huguenot Rd
  - New restaurants under construction: Casa del Barco and Shrimp Shack

# **Town Center Shops** at north corner of Midlothian Turnpike and Mall Drive In front of Chesterfield Towne Center

11440 Midlothian Turnpike | Richmond, VA 23235

# **Town Center Shops** at north corner of Midlothian Turnpike and Mall Drive In front of Chesterfield Towne Center

11440 Midlothian Turnpike | Richmond, VA 23235

Information contained within is deemed reliable, but is not guaranteed. Subject to prior leasing.

# Town Center Shops at north corner of Midlothian Turnpike and Mall Drive

In front of Chesterfield Towne Center

11440 Midlothian Turnpike | Richmond, VA 23235

Information contained within is deemed reliable, but is not guaranteed. Subject to prior leasing.

#### at north corner of Midlothian Turnpike and Mall Drive

In front of Chesterfield Towne Center

11440 Midlothian Turnpike | Richmond, VA 23235

# **Town Center Shops** at north corner of Midlothian Turnpike and Mall Drive In front of Chesterfield Towne Center