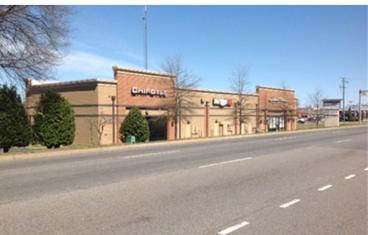

### FOR LEASE: 2,523 sq ft - 40' wide by 63'8" deep

- ♦ Suggested Uses: Wireless, Mattress, Optical, Dental, Financial, Nails/Spa
- ♦ Available space: #C & D, 2,523 sq ft 40' wide by 63' 8" deep
- Join: Vitamin Shoppe, Chipotle and GameStop (opening Fall 2018)
- ♦ At the north corner of Midlothian Turnpike and Mall Drive
- Site fronts on 72,000 VPD (60,000 VPD Midlothian Turnpike and 12,000 VPD Mall Drive) at a stoplight
- Space includes 2 panels on the Pylon Sign on the corner
- Located n front of Chesterfield Town Center, a 900,000 sq. ft. mall, anchored by JCPenney, Sears, Macy's, Barnes & Noble, Ulta Cosmetics, Old Navy, TJ Maxx, H&M, Kirkland's, HomeGoods and At Home
  - Chesterfield Towne Center is 94% leased and the #2 Regional Shopping Mall in the Richmond, VA area with small shop sales averaging \$460 psf
- Retailers within 1 mile include: Costco, Fresh Market, DSW, Bed Bath & Beyond, Michael's, Best Buy, Lowe's, Home Depot, PetSmart, Staples, Wegmans, Lazboy, Petco, Party City, Sam's Club and Walmart
  - ♦ The Costco location is 148,000 sq ft and is their highest volume store in Central VA
  - ♦ New supermarkets recently opened on Mall Drive: Lidl and Aldi
  - Publix opening soon, across the street, on Midlothian Turnpike joining Target and Kohl's
  - ♦ New restaurants recently opened: Mellow Mushroom, First Watch Cafe, Cava Mezza Grill on Huguenot Rd
  - New restaurants under construction: Casa del Barco and Shrimp Shack