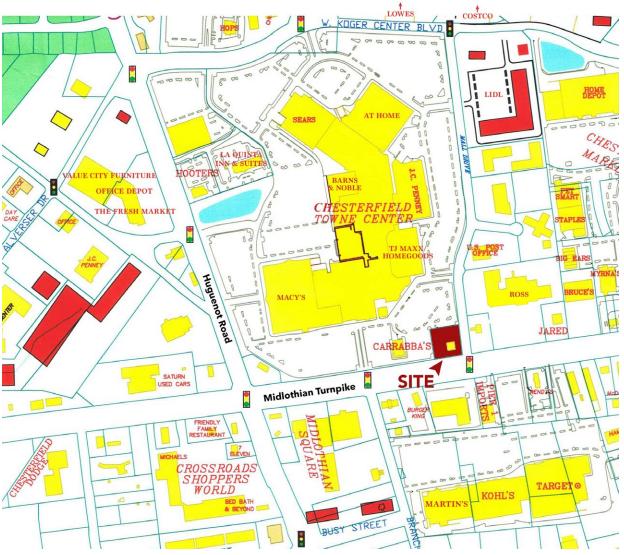

### FOR LEASE: 2,523 sq ft - 40' wide by 63'8" deep

- ♦ Suggested Uses: Wireless, Mattress, Optical, Dental, Financial, Nails/Spa
- ♦ Available space: #C & D, 2,523 sq ft 40' wide by 63' 8" deep
- Join: Vitamin Shoppe, Chipotle and GameStop (opening Fall 2018)
- ♦ At the north corner of Midlothian Turnpike and Mall Drive
- Site fronts on 72,000 VPD (60,000 VPD Midlothian Turnpike and 12,000 VPD Mall Drive) at a stoplight
- Space includes 2 panels on the Pylon Sign on the corner
- Located n front of Chesterfield Town Center, a 900,000 sq. ft. mall, anchored by JCPenney, Sears, Macy's, Barnes & Noble, Ulta Cosmetics, Old Navy, TJ Maxx, H&M, Kirkland's, HomeGoods and At Home
  - Chesterfield Towne Center is 94% leased and the #2 Regional Shopping Mall in the Richmond, VA area with small shop sales averaging \$460 psf
- Retailers within 1 mile include: Costco, Fresh Market, DSW, Bed Bath & Beyond, Michael's, Best Buy, Lowe's, Home Depot, PetSmart, Staples, Wegmans, Lazboy, Petco, Party City, Sam's Club and Walmart
  - ♦ The Costco location is 148,000 sq ft and is their highest volume store in Central VA
  - ♦ New supermarkets recently opened on Mall Drive: Lidl and Aldi
  - Publix opening soon, across the street, on Midlothian Turnpike joining Target and Kohl's
  - ♦ New restaurants recently opened: Mellow Mushroom, First Watch Cafe, Cava Mezza Grill on Huguenot Rd
  - New restaurants under construction: Casa del Barco and Shrimp Shack