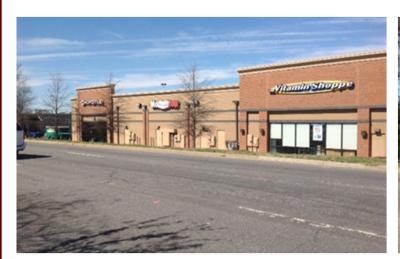

### FOR LEASE: 2,523 sq ft - 40' wide by 63'8" deep

- ♦ Suggested Uses: Wireless, Mattress, Optical, Dental, Financial, Nails/Spa
- ♦ Available space: #C & D, 2,523 sq ft 40' wide by 63' 8" deep
- Join: Vitamin Shoppe, Chipotle and GameStop (opening Fall 2018)
- ♦ At the north corner of Midlothian Turnpike and Mall Drive
- Site fronts on 72,000 VPD (60,000 VPD Midlothian Turnpike and 12,000 VPD Mall Drive) at a stoplight
- Space includes 2 panels on the Pylon Sign on the corner
- Located n front of Chesterfield Town Center, a 900,000 sq. ft. mall, anchored by JCPenney, Sears, Macy's, Barnes & Noble, Ulta Cosmetics, Old Navy, TJ Maxx, H&M, Kirkland's, HomeGoods and At Home
  - Chesterfield Towne Center is 94% leased and the #2 Regional Shopping Mall in the Richmond, VA area with small shop sales averaging \$460 psf
- Retailers within 1 mile include: Costco, Fresh Market, DSW, Bed Bath & Beyond, Michael's, Best Buy, Lowe's, Home Depot, PetSmart, Staples, Wegmans, Lazboy, Petco, Party City, Sam's Club and Walmart
  - ♦ The Costco location is 148,000 sq ft and is their highest volume store in Central VA
  - ♦ New supermarkets recently opened on Mall Drive: Lidl and Aldi
  - Publix opening soon, across the street, on Midlothian Turnpike joining Target and Kohl's
  - ♦ New restaurants recently opened: Mellow Mushroom, First Watch Cafe, Cava Mezza Grill on Huguenot Rd
  - New restaurants under construction: Casa del Barco and Shrimp Shack