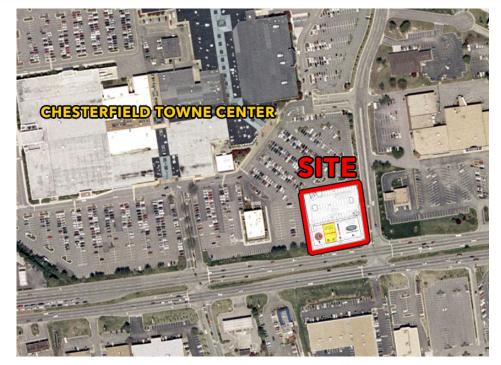

#### **Town Center Shops**

#### at north corner of Midlothian Turnpike and Mall Drive

In front of Chesterfield Towne Center

11440 Midlothian Turnpike | Richmond, VA 23235

GameSto

HERE

### FOR LEASE: 2,523 sq ft - 40' wide by 63'8" deep

- ♦ Suggested Uses: Wireless, Mattress, Optical, Dental, Financial, Nails/Spa
- ♦ Available space: #C & D, 2,523 sq ft 40' wide by 63' 8" deep
- Join: Vitamin Shoppe, Chipotle and GameStop (opening Fall 2018)
- ♦ At the north corner of Midlothian Turnpike and Mall Drive
- Site fronts on 72,000 VPD (60,000 VPD Midlothian Turnpike and 12,000 VPD Mall Drive) at a stoplight
- Space includes 2 panels on the Pylon Sign on the corner
- Located n front of Chesterfield Town Center, a 900,000 sq. ft. mall, anchored by JCPenney, Sears, Macy's, Barnes & Noble, Ulta Cosmetics, Old Navy, TJ Maxx, H&M, Kirkland's, HomeGoods and At Home
  - Chesterfield Towne Center is 94% leased and the #2 Regional Shopping Mall in the Richmond, VA area with small shop sales averaging \$460 psf
- Retailers within 1 mile include: Costco, Fresh Market, DSW, Bed Bath & Beyond, Michael's, Best Buy, Lowe's, Home Depot, PetSmart, Staples, Wegmans, Lazboy, Petco, Party City, Sam's Club and Walmart
  - ♦ The Costco location is 148,000 sq ft and is their highest volume store in Central VA
  - ♦ New supermarkets recently opened on Mall Drive: Lidl and Aldi
  - Publix opening soon, across the street, on Midlothian Turnpike joining Target and Kohl's
  - ♦ New restaurants recently opened: Mellow Mushroom, First Watch Cafe, Cava Mezza Grill on Huguenot Rd
  - New restaurants under construction: Casa del Barco and Shrimp Shack