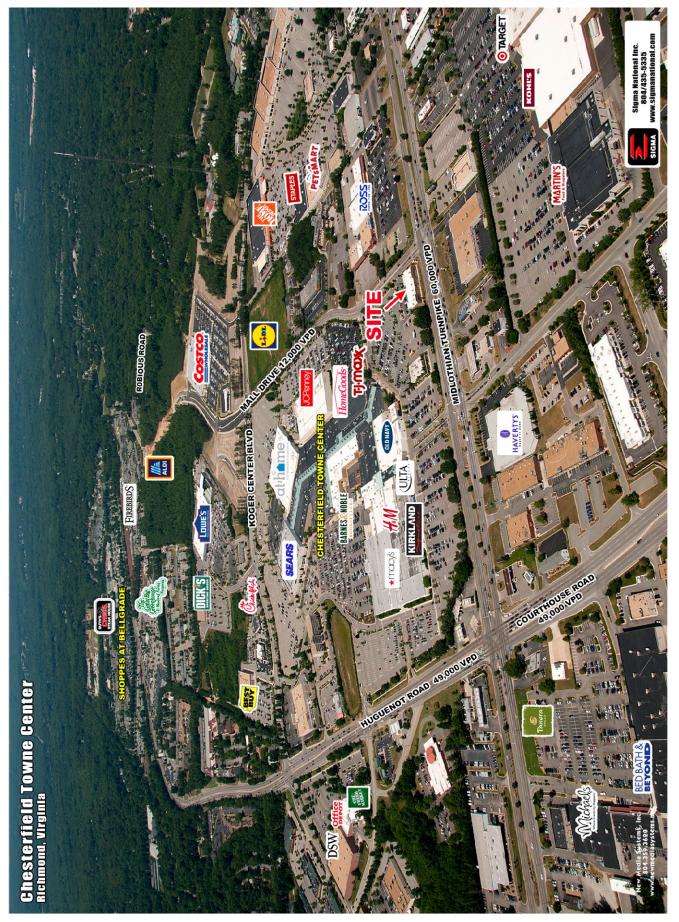

### FOR LEASE: 2,523 sq ft - 40' wide by 63'8" deep

- ♦ Suggested Uses: Wireless, Mattress, Optical, Dental, Financial, Nails/Spa
- ♦ Available space: #C & D, 2,523 sq ft 40' wide by 63' 8" deep
- Join: Vitamin Shoppe, Chipotle and GameStop (opening Fall 2018)
- ♦ At the north corner of Midlothian Turnpike and Mall Drive
- Site fronts on 72,000 VPD (60,000 VPD Midlothian Turnpike and 12,000 VPD Mall Drive) at a stoplight
- Space includes 2 panels on the Pylon Sign on the corner
- Located n front of Chesterfield Town Center, a 900,000 sq. ft. mall, anchored by JCPenney, Sears, Macy's, Barnes & Noble, Ulta Cosmetics, Old Navy, TJ Maxx, H&M, Kirkland's, HomeGoods and At Home
  - Chesterfield Towne Center is 94% leased and the #2 Regional Shopping Mall in the Richmond, VA area with small shop sales averaging \$460 psf
- Retailers within 1 mile include: Costco, Fresh Market, DSW, Bed Bath & Beyond, Michael's, Best Buy, Lowe's, Home Depot, PetSmart, Staples, Wegmans, Lazboy, Petco, Party City, Sam's Club and Walmart
  - ♦ The Costco location is 148,000 sq ft and is their highest volume store in Central VA
  - ♦ New supermarkets recently opened on Mall Drive: Lidl and Aldi
  - Publix opening soon, across the street, on Midlothian Turnpike joining Target and Kohl's
  - ♦ New restaurants recently opened: Mellow Mushroom, First Watch Cafe, Cava Mezza Grill on Huguenot Rd
  - New restaurants under construction: Casa del Barco and Shrimp Shack

# **Town Center Shops** at north corner of Midlothian Turnpike and Mall Drive In front of Chesterfield Towne Center

11440 Midlothian Turnpike | Richmond, VA 23235

# **Town Center Shops** at north corner of Midlothian Turnpike and Mall Drive In front of Chesterfield Towne Center

11440 Midlothian Turnpike | Richmond, VA 23235

Information contained within is deemed reliable, but is not guaranteed. Subject to prior leasing.

# Town Center Shops at north corner of Midlothian Turnpike and Mall Drive

In front of Chesterfield Towne Center

11440 Midlothian Turnpike | Richmond, VA 23235

Information contained within is deemed reliable, but is not guaranteed. Subject to prior leasing.

#### at north corner of Midlothian Turnpike and Mall Drive

In front of Chesterfield Towne Center

11440 Midlothian Turnpike | Richmond, VA 23235

# **Town Center Shops** at north corner of Midlothian Turnpike and Mall Drive In front of Chesterfield Towne Center