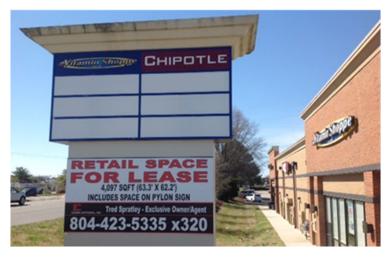

### FOR LEASE: 2,523 sq ft - 40' wide by 63'8" deep

- ♦ Suggested Uses: Wireless, Mattress, Optical, Dental, Financial, Nails/Spa
- ♦ Available space: #C & D, 2,523 sq ft 40' wide by 63' 8" deep
- Join: Vitamin Shoppe, Chipotle and GameStop (opening Fall 2018)
- ♦ At the north corner of Midlothian Turnpike and Mall Drive
- Site fronts on 72,000 VPD (60,000 VPD Midlothian Turnpike and 12,000 VPD Mall Drive) at a stoplight
- Space includes 2 panels on the Pylon Sign on the corner
- Located n front of Chesterfield Town Center, a 900,000 sq. ft. mall, anchored by JCPenney, Sears, Macy's, Barnes & Noble, Ulta Cosmetics, Old Navy, TJ Maxx, H&M, Kirkland's, HomeGoods and At Home
  - Chesterfield Towne Center is 94% leased and the #2 Regional Shopping Mall in the Richmond, VA area with small shop sales averaging \$460 psf
- Retailers within 1 mile include: Costco, Fresh Market, DSW, Bed Bath & Beyond, Michael's, Best Buy, Lowe's, Home Depot, PetSmart, Staples, Wegmans, Lazboy, Petco, Party City, Sam's Club and Walmart
  - ♦ The Costco location is 148,000 sq ft and is their highest volume store in Central VA
  - ♦ New supermarkets recently opened on Mall Drive: Lidl and Aldi
  - Publix opening soon, across the street, on Midlothian Turnpike joining Target and Kohl's
  - ♦ New restaurants recently opened: Mellow Mushroom, First Watch Cafe, Cava Mezza Grill on Huguenot Rd
  - New restaurants under construction: Casa del Barco and Shrimp Shack

Sigma National,Inc 1213 Mall Drive Richmond, VA 23235 (804) 423-5335 www.sigmanational.com EXCLUSIVE AGENT/OWNER

Tred Spratley (804) 423-5335, x320

Wilson Davis (804) 423-5335, x301