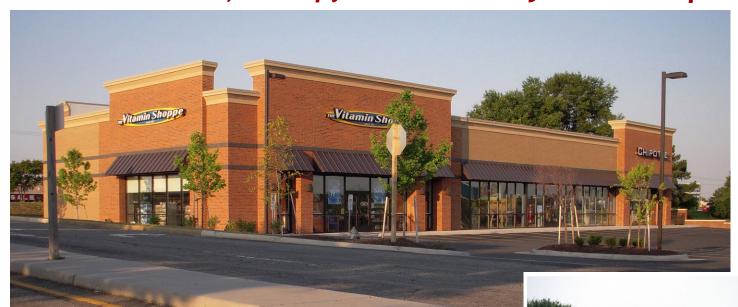

#### **Town Center Shops**

#### at north corner of Midlothian Turnpike and Mall Drive

In front of Chesterfield Towne Center

11440 Midlothian Turnpike | Richmond, VA 23235

GameSto

HERE

### FOR LEASE: 2,523 sq ft - 40' wide by 63'8" deep

- ♦ Suggested Uses: Wireless, Mattress, Optical, Dental, Financial, Nails/Spa
- ♦ Available space: #C & D, 2,523 sq ft 40' wide by 63' 8" deep
- Join: Vitamin Shoppe, Chipotle and GameStop (opening Fall 2018)
- ♦ At the north corner of Midlothian Turnpike and Mall Drive
- Site fronts on 72,000 VPD (60,000 VPD Midlothian Turnpike and 12,000 VPD Mall Drive) at a stoplight
- Space includes 2 panels on the Pylon Sign on the corner
- Located n front of Chesterfield Town Center, a 900,000 sq. ft. mall, anchored by JCPenney, Sears, Macy's, Barnes & Noble, Ulta Cosmetics, Old Navy, TJ Maxx, H&M, Kirkland's, HomeGoods and At Home
  - Chesterfield Towne Center is 94% leased and the #2 Regional Shopping Mall in the Richmond, VA area with small shop sales averaging \$460 psf
- Retailers within 1 mile include: Costco, Fresh Market, DSW, Bed Bath & Beyond, Michael's, Best Buy, Lowe's, Home Depot, PetSmart, Staples, Wegmans, Lazboy, Petco, Party City, Sam's Club and Walmart
  - ♦ The Costco location is 148,000 sq ft and is their highest volume store in Central VA
  - ♦ New supermarkets recently opened on Mall Drive: Lidl and Aldi
  - Publix opening soon, across the street, on Midlothian Turnpike joining Target and Kohl's
  - ♦ New restaurants recently opened: Mellow Mushroom, First Watch Cafe, Cava Mezza Grill on Huguenot Rd
  - New restaurants under construction: Casa del Barco and Shrimp Shack