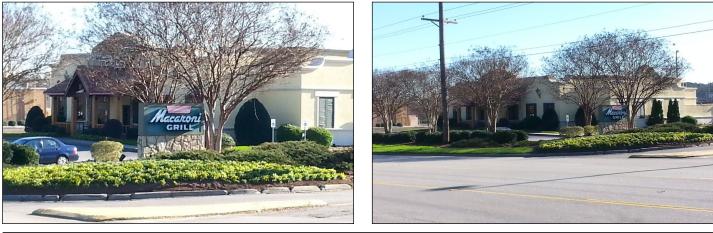

### **1.620** Acres Coming Available FOR LEASE OR GROUND LEASE Summer of 2016 in front of the Columbiana Station SC

148 Harbison Boulevard Lexington County, Columbia, South Carolina 29212

#### **PROPERTY HIGHLIGHTS**

- Parcel # 8 1.620 acres 70,547 sq ft
- Parcel has 297.60' of frontage on Harbison Blvd and is 336.65 ' deep
- Building is currently 6732 sq ft 75 feet wide by 79 feet deep
- Building can be expanded to 8,000 sq ft
- 126 existing parking spaces
- Existing monument sign located in the front of the parcel & the main entrance of the Public and Target anchored phase one of the center.
- Close proximity to two major Interstate highways: I-26 and I-20
- Harbison area has largest & highest volume regional shopping area is Columbia SC market

#### RETAILERS

Location is on the street at Harbison Boulevard in front of the Columbiana Station SC developed in 2000 as part of the 1,100,000 sq ft shopping center including: Target, Publix, TJ Maxx, Bed Bath & Beyond, Old Navy, Kohl's, Dicks Sporting Good, Michaels, SteinMart, Buy Buy Baby, HHGregg, Lane Bryant, Dress Barn, Lifeway, Party City, Foot Action, USA Outlet, Panera, Regal Cinemas, and many other national tenants.