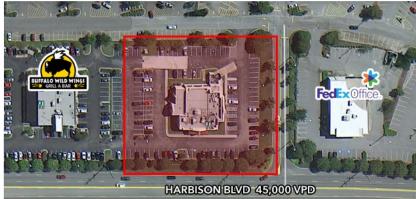

#### **PROPERTY HIGHLIGHTS**

- Parcel # 8 1.620 acres 70,547 sq ft
- Parcel has 297.60' of frontage on Harbison Blvd and is 336.65 ' deep
- Building is currently 6732 sq ft 75 feet wide by 79 feet deep
- Building can be expanded to 8,000 sq ft
- 126 existing parking spaces
- Existing monument sign located in the front of the parcel & the main entrance of the Public and Target anchored phase one of the center.
- Close proximity to two major Interstate highways: I-26 and I-20
- Harbison area has largest & highest volume regional shopping area is Columbia SC market