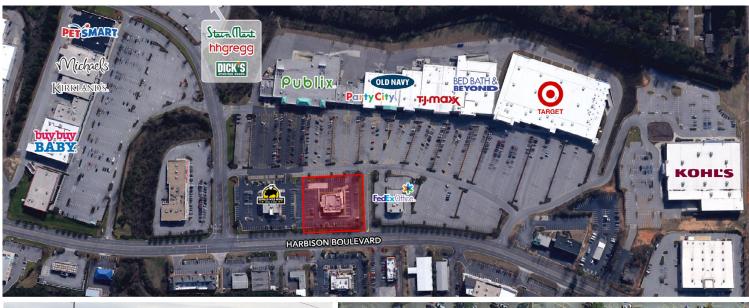

### **1.620** Acres Coming Available FOR LEASE OR GROUND LEASE Summer of 2016 in front of the Columbiana Station SC

148 Harbison Boulevard Lexington County, Columbia, South Carolina 29212

#### **PROPERTY HIGHLIGHTS**

- Parcel # 8 1.620 acres 70,547 sq ft
- Parcel has 297.60' of frontage on Harbison Blvd and is 336.65 ' deep
- Building is currently 6732 sq ft 75 feet wide by 79 feet deep
- Building can be expanded to 8,000 sq ft
- 126 existing parking spaces
- Existing monument sign located in the front of the parcel & the main entrance of the Public and Target anchored phase one of the center.
- Close proximity to two major Interstate highways: I-26 and I-20
- Harbison area has largest & highest volume regional shopping area is Columbia SC market

#### RETAILERS

Location is on the street at Harbison Boulevard in front of the Columbiana Station SC developed in 2000 as part of the 1,100,000 sq ft shopping center including: Target, Publix, TJ Maxx, Bed Bath & Beyond, Old Navy, Kohl's, Dicks Sporting Good, Michaels, SteinMart, Buy Buy Baby, HHGregg, Lane Bryant, Dress Barn, Lifeway, Party City, Foot Action, USA Outlet, Panera, Regal Cinemas, and many other national tenants.