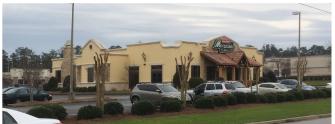

#### **PROPERTY HIGHLIGHTS**

- Parcel # 8 1.620 acres 70,547 sq ft
- Parcel has 297.60' of frontage on Harbison Blvd and is 336.65 ' deep
- Building is currently 6732 sq ft 75 feet wide by 79 feet deep
- Building can be expanded to 8,000 sq ft
- 126 existing parking spaces
- Existing monument sign located in the front of the parcel & the main entrance of the Public and Target anchored phase one of the center.
- Close proximity to two major Interstate highways: I-26 and I-20
- Harbison area has largest & highest volume regional shopping area is Columbia SC market