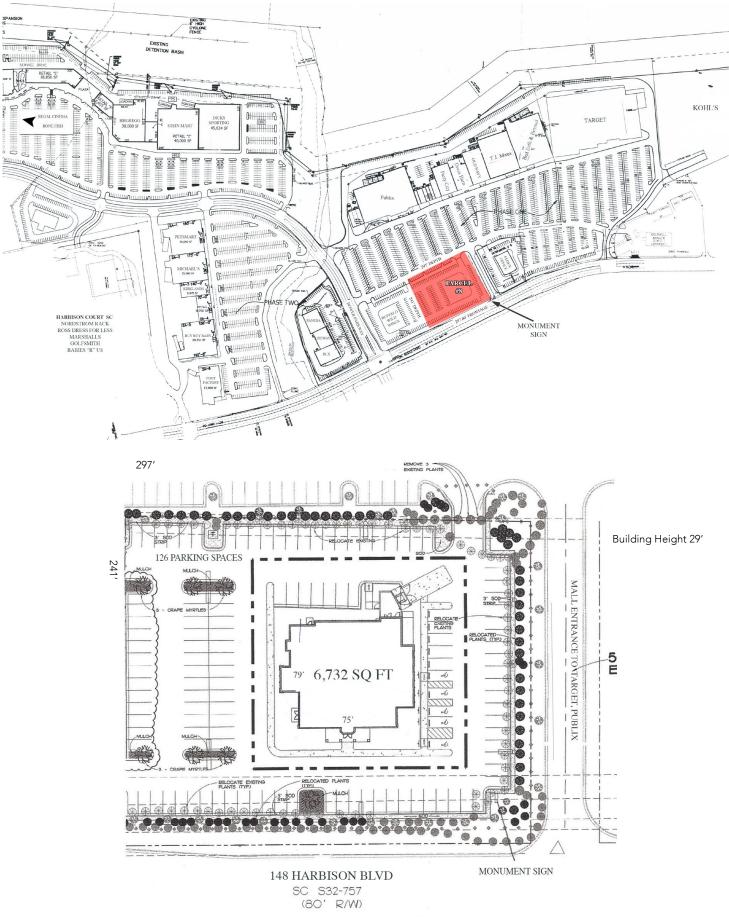

### **1.620** Acres Coming Available FOR LEASE OR GROUND LEASE Summer of 2016 in front of the Columbiana Station SC

148 Harbison Boulevard Lexington County, Columbia, South Carolina 29212

#### **PROPERTY HIGHLIGHTS**

- Parcel # 8 1.620 acres 70,547 sq ft
- Parcel has 297.60' of frontage on Harbison Blvd and is 336.65 ' deep
- Building is currently 6732 sq ft 75 feet wide by 79 feet deep
- Building can be expanded to 8,000 sq ft
- 126 existing parking spaces
- Existing monument sign located in the front of the parcel & the main entrance of the Public and Target anchored phase one of the center.
- Close proximity to two major Interstate highways: I-26 and I-20
- Harbison area has largest & highest volume regional shopping area is Columbia SC market

#### RETAILERS

Location is on the street at Harbison Boulevard in front of the Columbiana Station SC developed in 2000 as part of the 1,100,000 sq ft shopping center including: Target, Publix, TJ Maxx, Bed Bath & Beyond, Old Navy, Kohl's, Dicks Sporting Good, Michaels, SteinMart, Buy Buy Baby, HHGregg, Lane Bryant, Dress Barn, Lifeway, Party City, Foot Action, USA Outlet, Panera, Regal Cinemas, and many other national tenants.